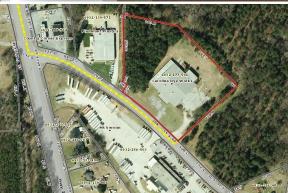

## Warehouse Building 2924 Nation Rd | Hodges SC 29653

## Price Reduced! \$265,000

Warehouse with office space conveniently located
Just off Hwy 25 in Hodges, SC
8 minutes from Hodges and 5 minutes from Wareshoals.

- Warehouse 30,700±SF plus Office 2,000±SF
  - A/C Office and Gas heaters in warehouse
  - 4 Roll Up Doors with Loading Docks
  - 20' Ceiling & 17' Eaves
  - 4" Concrete Flooring (3000 lb/SF)
  - Phase 3 460 Volts 800 Amps
- City Water & Waste treatment piped in from Greenwood
- Fully Sprinkled
- Tax #: 6932-177-541 Greenwood County
- Zoning I–1, 2017 Taxes–\$10,600
   Google View Link