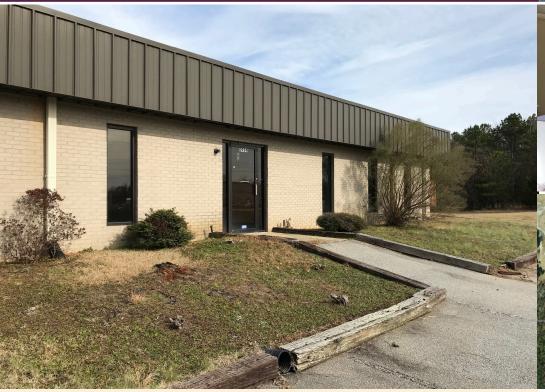

## Warehouse Building 2924 Nation Rd | Hodges SC 29653

## Price Reduced! \$265,000

Warehouse with office space conveniently located
Just off Hwy 25 in Hodges, SC
8 minutes from Hodges and 5 minutes from Wareshoals.

- Warehouse 30,700±SF plus Office 2,000±SF
  - A/C Office and Gas heaters in warehouse
  - 4 Roll Up Doors with Loading Docks
  - 20' Ceiling & 17' Eaves
  - 4" Concrete Flooring (3000 lb/SF)
  - Phase 3 460 Volts 800 Amps
- City Water & Waste treatment piped in from Greenwood
- Fully Sprinkled
- Tax #: 6932-177-541 Greenwood County
- Zoning I–1, 2017 Taxes–\$10,600
   Google View Link