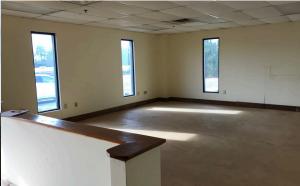

## Price Reduced! \$265,000

Warehouse with office space conveniently located
Just off Hwy 25 in Hodges, SC
8 minutes from Hodges and 5 minutes from Wareshoals.

- Warehouse 30,700±SF plus Office 2,000±SF
  - A/C Office and Gas heaters in warehouse
  - 4 Roll Up Doors with Loading Docks
  - 20' Ceiling & 17' Eaves
  - 4" Concrete Flooring (3000 lb/SF)
  - Phase 3 460 Volts 800 Amps
- City Water & Waste treatment piped in from Greenwood
- Fully Sprinkled
- Tax #: 6932-177-541 Greenwood County
- Zoning I–1, 2017 Taxes–\$10,600
   Google View Link